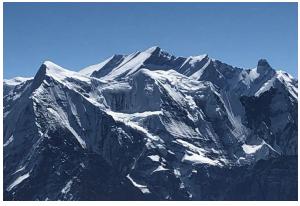

Dhaulagiri 1 from below French Pass (Eric Simonson)

Annapurna 1 from the summit of Dhampus Peak (Eric Simonson)

—Gary G.

<sup>&</sup>quot;I want to let you know that I am grateful that I got my money's worth. I worked so hard to be able to afford the trip, and it was worth every cent... Thank you for everything."