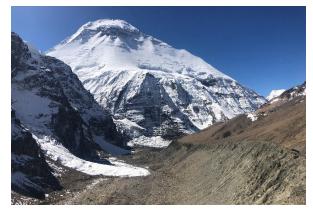

Dhaulagiri 1 from below French Pass (Eric Simonson)

Annapurna 1 from the summit of Dhampus Peak (Eric Simonson)

—Gary G.

<sup>&</sup>quot;I want to let you know that I am grateful that I got my money's worth. I worked so hard to be able to afford the trip, and it was worth every cent... Thank you for everything."