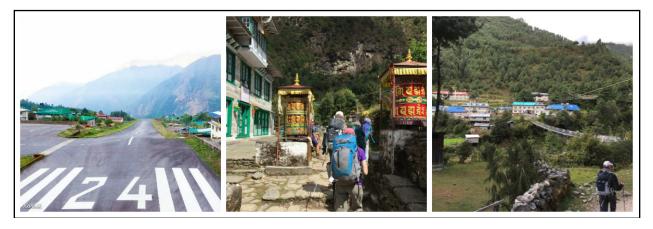

The runway at the Lukla Airport (Bhushan Kamik) Trekking through small villages en route to Phakding (Tye Chapman)

Phakding is just across the river (Tye Chapman)